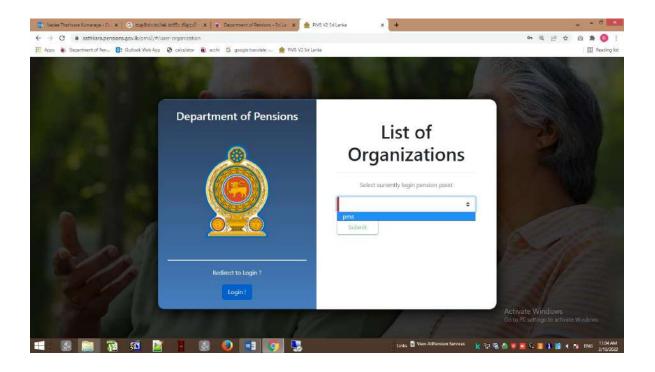

.

I. Enter <a href="www.pensions.gov.lk">www.pensions.gov.lk</a> on the address bar and visit the web site of the Department of Pensions. Click on the PENSION MANAGEMENT SYSTEM.

II. After that click on the third in the following interface.

III. Enter the username and password and click on Login Button

IV. While entering into the system, you will receive a secret code number to your phone number which you have submitted while create account. Type that code and click on "Confirm". Select the respective institution without error in the interface appear after that.