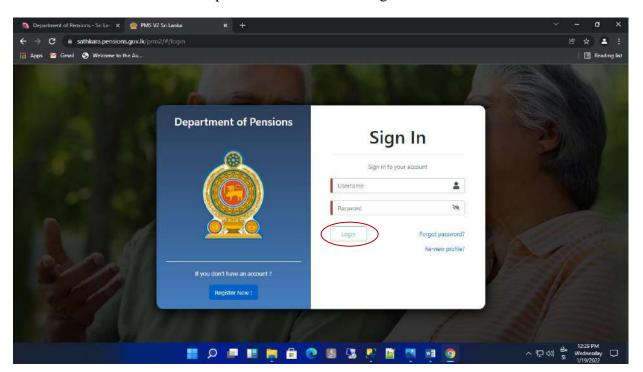

III. Enter the username and password and click on Login Button

IV. While entering into the system, you will receive a secret code number to your phone number which you have submitted while create account. Type that code and click on "Confirm". Select the respective institution without error in the interface appear after that.