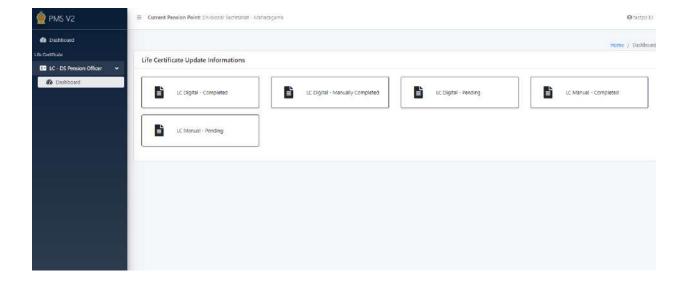

### 1. LC Digital – Completed

Pensioners who have furnished their Life certificate by Fingerprint.

## 2. LC Digital – Manually Completed

Although the life certificate can be furnished through finger print, the pensioners who have issued the life certificate through Grama Niladhari.

#### 3. LC Digital – Pending

Although the facilities to furnish life certificate by fingerprint, the pensioners who have not issued the life certificate yet.

#### 4. LC Manual – Completed

The pensioners who have issued the life certificate through Grama Niladhari.

#### 5. LC Manual – Pending

The pensioners who have not issued the life certificate through Grama Niladhari yet.

VII. LC Manual – 'Pending Tile' is appeared as follows and can be take print out of the detail document of Pensioners by Download PDF by selecting respective year and Grama Niladhari Division.