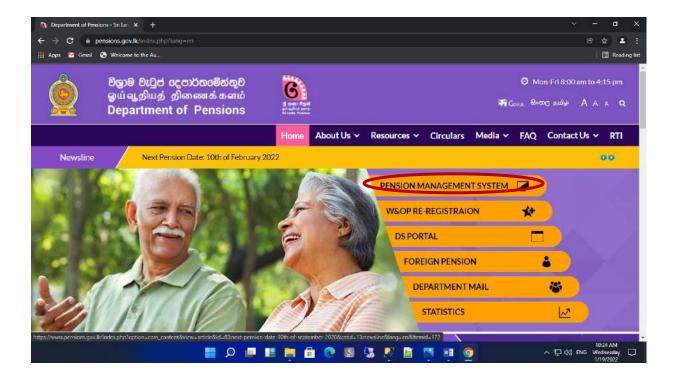

.

I. Enter <a href="www.pensions.gov.lk">www.pensions.gov.lk</a> on the address bar and visit the web site of the Department of Pensions. Click on the PENSION MANAGEMENT SYSTEM.

II. After that click on the third in the following interface.