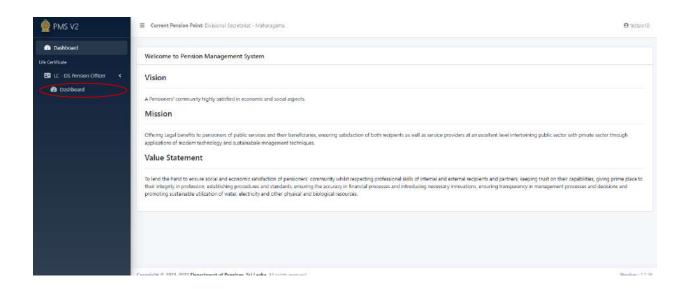

V. Then the following interface will be appeared. 'Click' on 'Dashboard' there.Note: This system contains a lot of information, so it may take time to download.

VI. After that, the details of the respective cages ( 'Tiles') covered in the interface that appears are mentioned below.