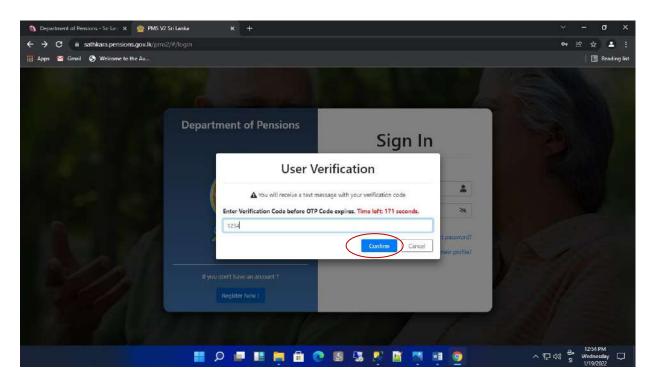

III. Enter the username and password and click on Login Button

IV. While entering into the system, you will receive a secret code number to your phone number which you have submitted while create account. Type that code and click on "Confirm". Select the respective institution without error in the interface appear after that.