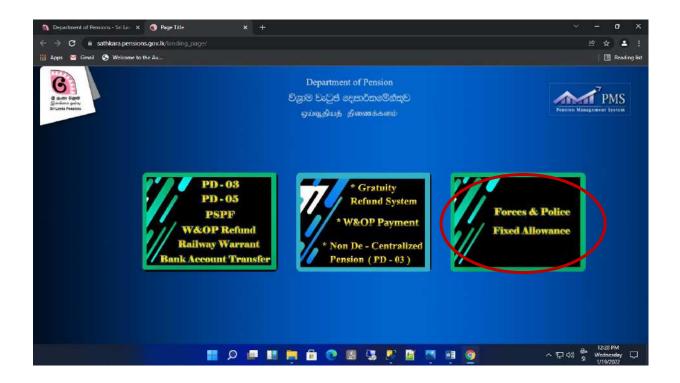

.

I. Enter <a href="www.pensions.gov.lk">www.pensions.gov.lk</a> on the address bar and visit the web site of the Department of Pensions. Click on the PENSION MANAGEMENT SYSTEM.

II. After that click on the third in the following interface.