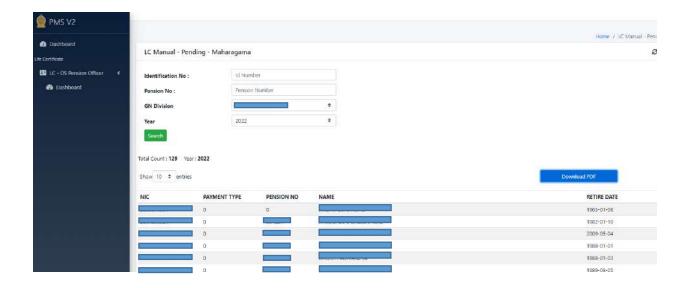

#### 5. LC Manual – Pending

The pensioners who have not issued the life certificate through Grama Niladhari yet.

VII. LC Manual – 'Pending Tile' is appeared as follows and can be take print out of the detail document of Pensioners by Download PDF by selecting respective year and Grama Niladhari Division.